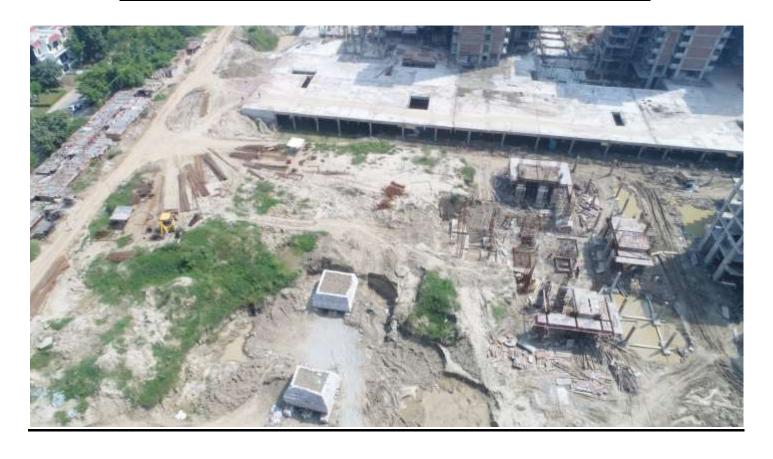

# PHOTOGRAPHS OF PACKAGE-II on 30th -SEPT-2018

In Block D-03 External Plaster completed.

In Block D-04 External Plastering work in progress.

In block D-05 Terrace Parapet brick work in progress.

In Block D-06 Machine Room Columns & Stub columns casted. In Block D-07 Stilt floor Roof slab shuttering work in progress.