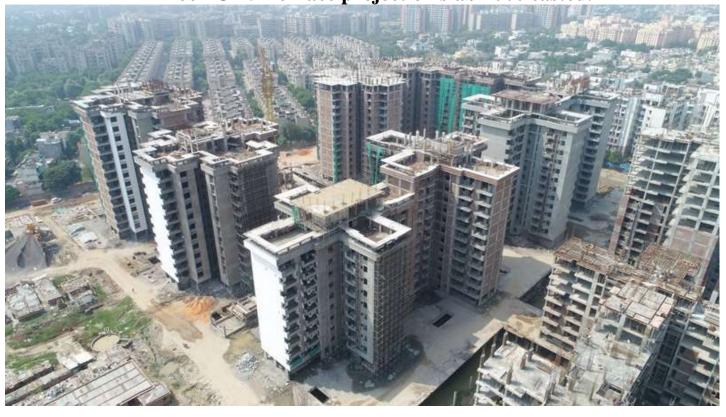

# PHOTOGRAPHS OF PACKAGE-II on 30th -SEPT-2018

In Block D-03 External Plaster completed.

In Block D-04 External Plastering work in progress.

In block D-05 Terrace Parapet brick work in progress.

In Block D-06 Machine Room Columns & Stub columns casted. In Block D-07 Stilt floor Roof slab shuttering work in progress.