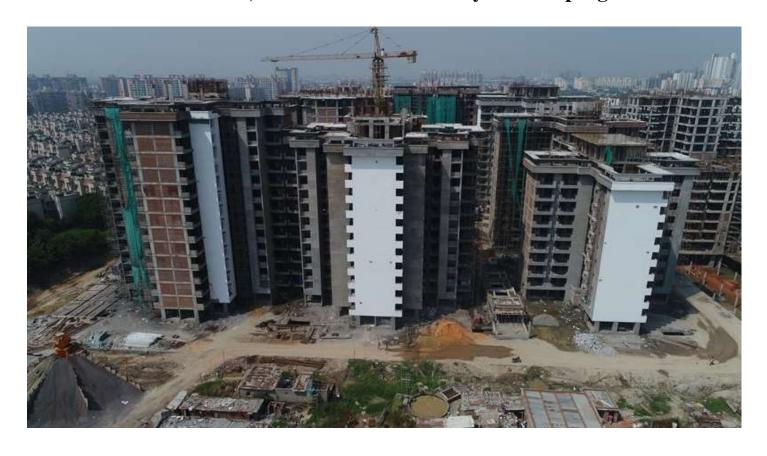

# PHOTOGRAPHS OF PACKAGE-II on 30th -SEPT-2018

In Block D-03 External Plaster completed.

In Block D-04 External Plastering work in progress.

In block D-05 Terrace Parapet brick work in progress.

In Block D-06 Machine Room Columns & Stub columns casted. In Block D-07 Stilt floor Roof slab shuttering work in progress.