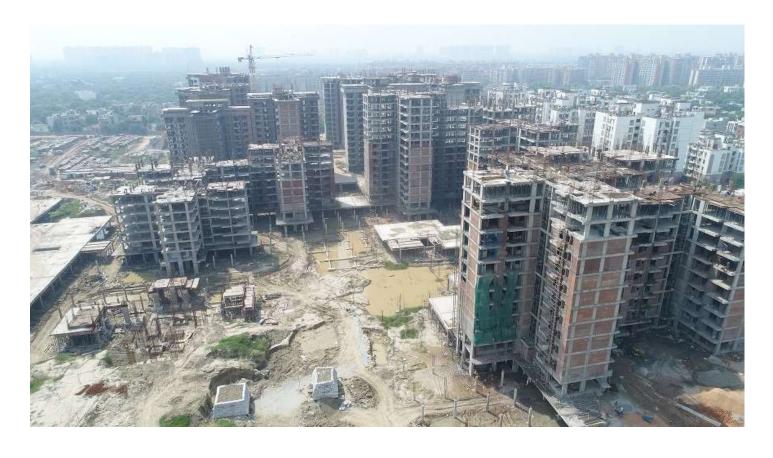

# PHOTOGRAPHS OF PACKAGE-II on 30th -SEPT-2018

In Block D-03 External Plaster completed.

In Block D-04 External Plastering work in progress.

In block D-05 Terrace Parapet brick work in progress.

In Block D-06 Machine Room Columns & Stub columns casted. In Block D-07 Stilt floor Roof slab shuttering work in progress.