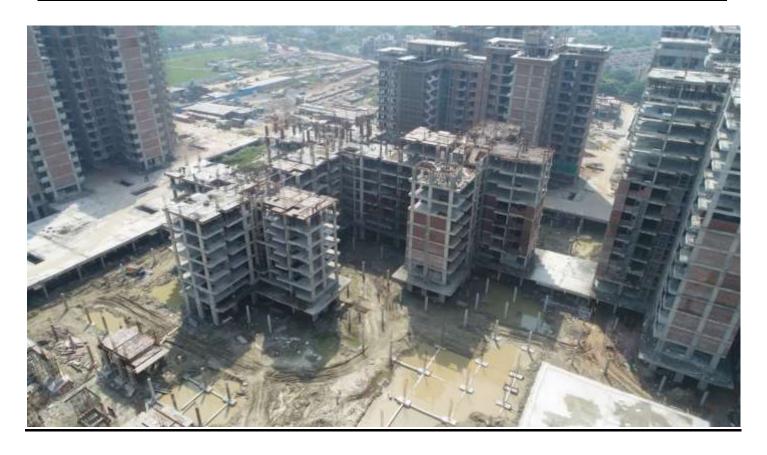

# PHOTOGRAPHS OF PACKAGE-II on 30th -SEPT-2018

In Block D-03 External Plaster completed.

In Block D-04 External Plastering work in progress.

In block D-05 Terrace Parapet brick work in progress.

In Block D-06 Machine Room Columns & Stub columns casted. In Block D-07 Stilt floor Roof slab shuttering work in progress.