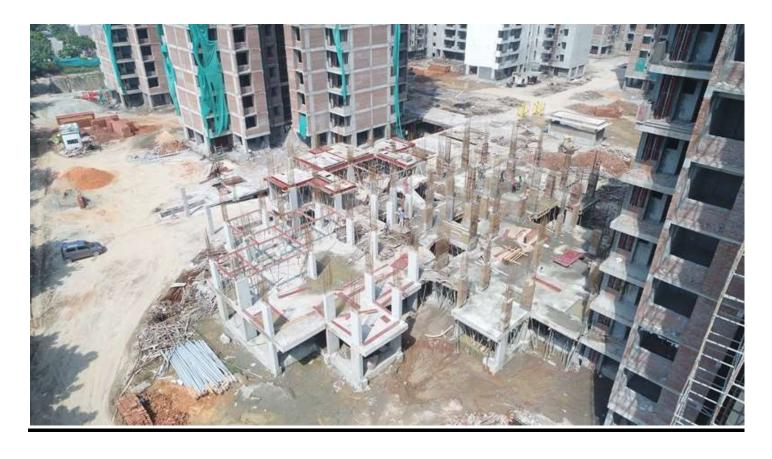

# PHOTOGRAPHS OF PACKAGE-III on 30 SEP-2018

In Block C-11 basement slab shuttering is on progress.