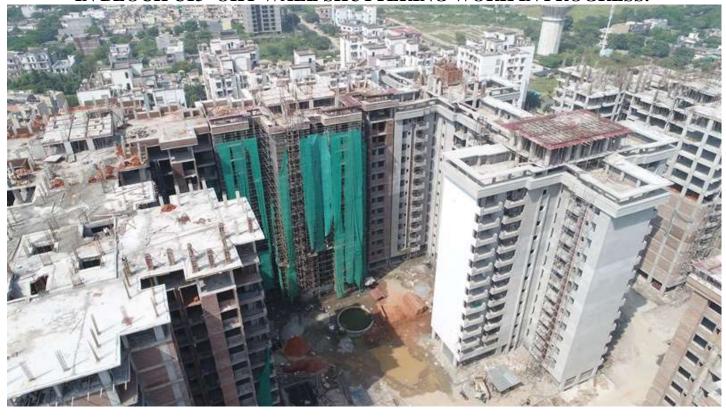

# PHOTOGRAPHS OF PACKAGE-II on 30th -SEPT-2018

In Block D-03 External Plaster completed.

In Block D-04 External Plastering work in progress.

In block D-05 Terrace Parapet brick work in progress.

In Block D-06 Machine Room Columns & Stub columns casted. In Block D-07 Stilt floor Roof slab shuttering work in progress.