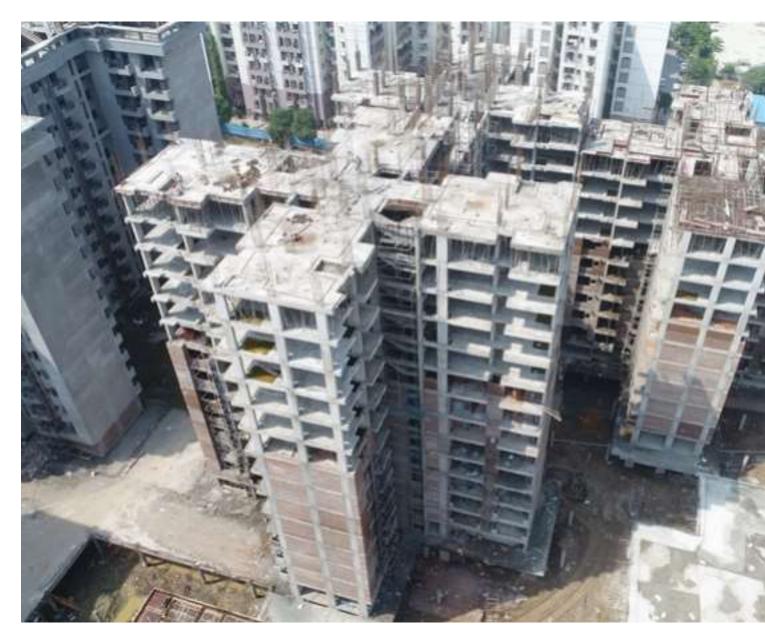

# PHOTOGRAPHS OF PACKAGE-II on 30th -SEPT-2018

In Block D-03 External Plaster completed.

In Block D-04 External Plastering work in progress.

In block D-05 Terrace Parapet brick work in progress.

In Block D-06 Machine Room Columns & Stub columns casted. In Block D-07 Stilt floor Roof slab shuttering work in progress.