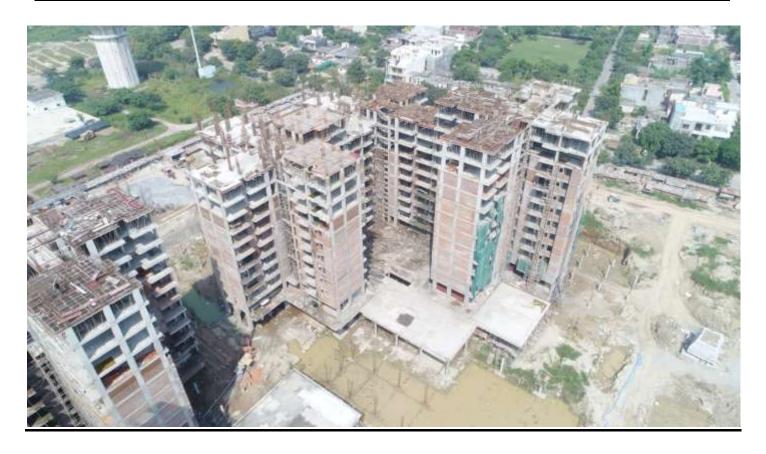

# PHOTOGRAPHS OF PACKAGE-II on 30th -SEPT-2018

In Block D-03 External Plaster completed.

In Block D-04 External Plastering work in progress.

In block D-05 Terrace Parapet brick work in progress.

In Block D-06 Machine Room Columns & Stub columns casted. In Block D-07 Stilt floor Roof slab shuttering work in progress.