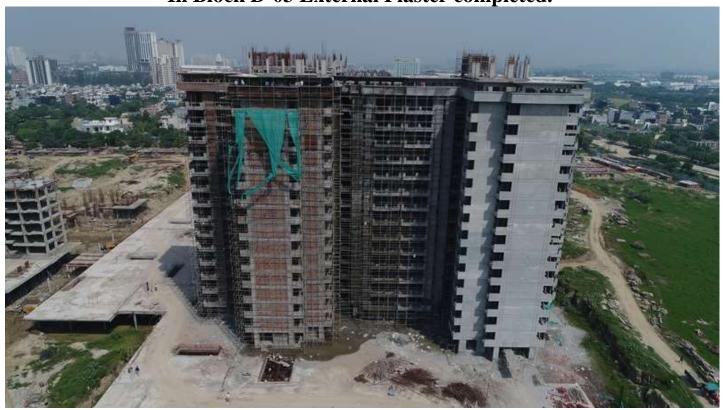

# PHOTOGRAPHS OF PACKAGE-II on 30th -SEPT-2018

In Block D-03 External Plaster completed.

In Block D-04 External Plastering work in progress.

In block D-05 Terrace Parapet brick work in progress.

In Block D-06 Machine Room Columns & Stub columns casted. In Block D-07 Stilt floor Roof slab shuttering work in progress.